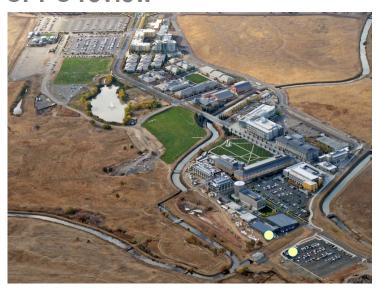

| 1 Ea     | \$   | 45,000 | \$    | 45,000  |
|                                                                        | 13/15    |      |        |       |         |
| TOTAL:                                                                 |          |      |        | \$    | 410,000 |





## **Merced Vernal Pool and Grasslands Reserve**

#### Three 20 foot containers





### Merced Vernal Pool and Grasslands Reserve Site Configuration





# Challenge Demand for storage facilities increasing campuswide



Tables and equipment storage



Audio/Visual Equipment storage



ATV and research equipment storage

# **Challenge**Temporary or modular storage requests





Existing (Red) or Proposed (Yellow)

# Site examples that would <u>not</u> trigger CPPC review



# Siting that would trigger CPPC review: Conflict with circulation





Future Ranchers Road Implications

### Siting that would trigger CPPC review: Conflict with open space



# **Proposal**Staff level review and evaluation process



#### Request includes

- Purpose
- Size
- Expected duration
- Statement of eventual location of permanent use

#### **Proposed Criteria**

- Consistency with LRDP
- SafetyCirculation Impacts
- Consistency with adjacent or planned structures or right of
- ways
  Impact on building users

#### Extensions

- Can be granted for up to 10 years total
- Proponent responsible for removal

#### **Appeals**

Processed through Vice Chancellor for Planning and Budget to CPPC



Student Services Building Complete
3-Story building opened for Spring Classes: January 21,