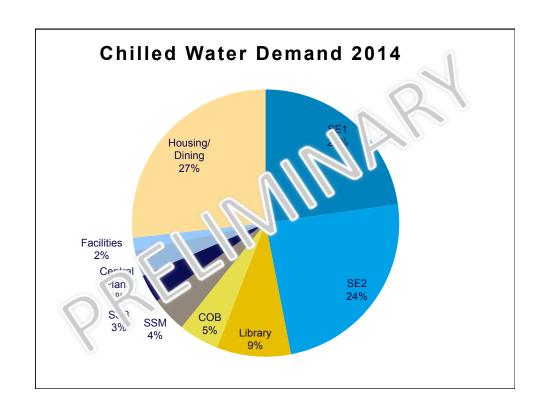

## Campus Chilled Water 2014/2015

### Central Plant - <u>Critical</u> Limitations: Campus cooling

- Central Plant's Cooling Capacity is at maximum
- SE2 and SSB come online in 2014 and are additional loads to the 2013 cooling level
- COB2 comes online in 2016
- Equipment designed for cooling 800,000 square feet; current campus is
  - ~1,100,000 square feet and growing to 1,200,000 sq ft
- Extreme outdoor temperatures in the summer months combined with high humidity can disable the Central Plant cooling equipment
- Chillers were selected for condenser water supply temp of 75F and nighttime operation
- 103F Dry Bulb temp
- 68F Wet Bulb temp