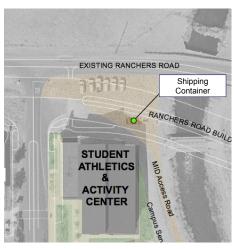

0  |
|                                                                        | 13/15    |      |        |       |         |
| TOTAL:                                                                 |          |      |        | \$    | 410,000 |





## **Merced Vernal Pool and Grasslands Reserve**

#### Three 20 foot containers





### Merced Vernal Pool and Grasslands Reserve Site Configuration





# Challenge Demand for storage facilities increasing campuswide



Tables and equipment storage



Audio/Visual Equipment storage



ATV and research equipment storage

# **Challenge**Temporary or modular storage requests





Existing (Red) or Proposed (Yellow)

# Site examples that would <u>not</u> trigger CPPC review



# Siting that would trigger CPPC review: Conflict with circulation





Future Ranchers Road Implications

### Siting that would trigger CPPC review: Conflict with open space



# **Proposal**Staff level review and evaluation process



#### Request includes

- Purpose
- Size
- Expected duration
- Statement of eventual location of permanent use

#### **Proposed Criteria**

- Consistency with LRDP
- SafetyCirculation Impacts
- Consistency with adjacent or planned structures or right of
- ways
  Impact on building users

#### Extensions

- Can be granted for up to 10 years total
- Proponent responsible for removal

#### **Appeals**

Processed through Vice Chancellor for Planning and Budget to CPPC



Student Services Building Complete
3-Story building opened for Spring Classes: January 21, 2014
Pavilion previously opened for Fall Classes: August 29, 2013