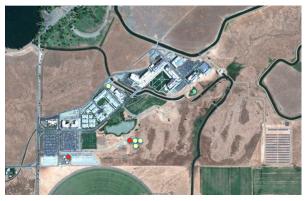

| 3 Month  | \$   | 55,000 | \$    | 165,000 |
| Points of Connection                                                   | 1 Ea     | \$   | 45,000 | \$    | 45,000  |
|                                                                        | 13/15    |      |        |       |         |
| TOTAL:                                                                 |          |      |        | \$    | 410,000 |





## **Merced Vernal Pool and Grasslands Reserve**

#### Three 20 foot containers





### Merced Vernal Pool and Grasslands Reserve Site Configuration





# Challenge Demand for storage facilities increasing campuswide



Tables and equipment storage



Audio/Visual Equipment storage



ATV and research equipment storage

# **Challenge**Temporary or modular storage requests





Existing (Red) or Proposed (Yellow)

# Site examples that would <u>not</u> trigger CPPC review



# Siting that would trigger CPPC review: Conflict with circulation





Future Ranchers Road Implications

### Siting that would trigger CPPC review: Conflict with open space



# **Proposal**Staff level review and evaluation process



#### Request includes

- Purpose
- Size
- Expected duration
- Statement of eventual location of permanent use

#### **Proposed Criteria**

- Consistency with LRDP
- SafetyCirculation Impacts
- Consistency with adjacent or planned structures or right of
- ways
  Impact on building users

#### Extensions

- Can be granted for up to 10 years total
- Proponent responsible for removal

#### **Appeals**

Processed through Vice Chancellor for Planning and Budget to