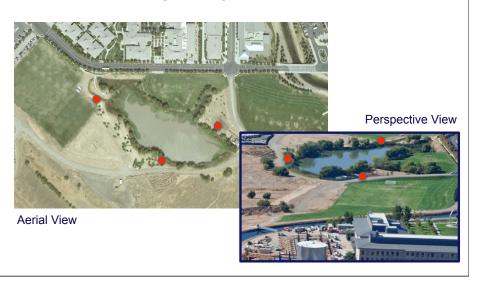

|         |
| TOTAL:                                                                 |          |      |        | \$    | 410,000 |





## **Merced Vernal Pool and Grasslands Reserve**

#### Three 20 foot containers





### Merced Vernal Pool and Grasslands Reserve Site Configuration





# Challenge Demand for storage facilities increasing campuswide



Tables and equipment storage



Audio/Visual Equipment storage



ATV and research equipment storage

# **Challenge**Temporary or modular storage requests





Existing (Red) or Proposed (Yellow)

# Site examples that would <u>not</u> trigger CPPC review



# Siting that would trigger CPPC review: Conflict with circulation





Future Ranchers Road Implications

### Siting that would trigger CPPC review: Conflict with open space



# **Proposal**Staff level review and evaluation process



#### Request includes

- Purpose
- Size
- Expected duration
- Statement of eventual location of permanent use

#### **Proposed Criteria**

- Consistency with LRDP
- SafetyCirculation Impacts
- Consistency with adjacent or planned structures or right of
- ways
  Impact on building users

#### Extensions

- Can be granted for up to 10 years total
- Proponent responsible for removal

#### **Appeals**

Processed through Vice Chancellor for Planning and Budget to CPPC



Student Services Building Complete
3-Story building opened for Spring Classes: January 21, 2014
Pavilion previously opened for Fall Classes: August 29, 2013







- 2nd Floor: Center for Career and Professional Advancement, Ombuds Office and Disability Services moved