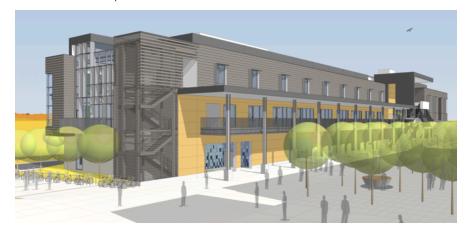

rocessed through Vice Chancellor for Planning and Budget to CPPC



Student Services Building Complete
3-Story building opened for Spring Classes: January 21, 2014
Pavilion previously opened for Fall Classes: August 29, 2013







- 2nd Floor: Center for Career and Professional Advancement, Ombuds Office and Disability Services moved into space January 16, 2014
- **3<sup>rd</sup> Floor:** Two Academic Support rooms that will be in part used for tutorial services
- 3<sup>rd</sup> Floor: Tenant improvements being designed for Graduate Division and Undergraduate Education offices







### **Science and Engineering 2**

August 2014 Completion



### **Classroom Office Building 2**

# March 2016 Completion -Out to bids February 4, 2014 -Open bids March 11, 2014 -Break Ground Mid April 2014



# Report from Physical and Environmental Planning

Campus Barn coordination with University Advancement