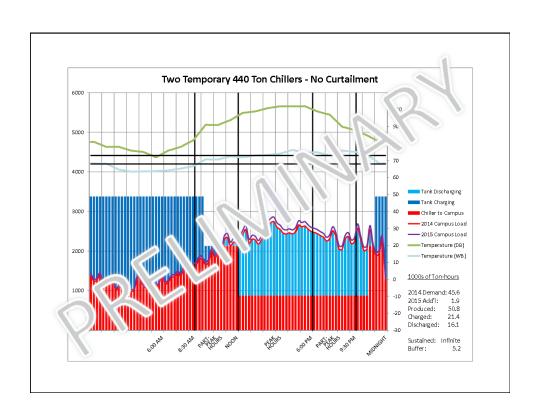

--------------------------------|----------|------|--------|-------|---------|
| ITEM                                                                   | QTY TIME | COST |        | TOTAL |         |
| Chillers, cooling towers, generator - Rental for 4 months (June-Sept.) | 4 Month  | \$   | 50,000 | \$    | 200,000 |
| Fuel for Diesel (15 days runtime /24 hrs per day - 3 months)           | 3 Month  | \$   | 55,000 | \$    | 165,000 |
| Points of Connection                                                   | 1 Ea     | \$   | 45,000 | \$    | 45,000  |
|                                                                        | 13/15    |      |        |       |         |
| TOTAL:                                                                 |          |      |        | \$    | 410,000 |





## **Merced Vernal Pool and Grasslands Reserve**

#### Three 20 foot containers





### Merced Vernal Pool and Grasslands Reserve Site Configuration





# Challenge Demand for storage facilities increasing campuswide



Tables and equipment storage



Audio/Visual Equipment storage



ATV and research equipment storage

# **Challenge**Temporary or modular storage requests





Existing (Red) or Proposed (Yellow)

# Site examples that would <u>not</u> trigger CPPC review



# Siting that would trigger CPPC review: Conflict with circulation





Future Ranchers Road Implications

### Siting that would trigger CPPC review: Conflict with open space



# **Proposal**Staff level review and evaluation process



#### Request includes

- Purpose
- Size
- Expected duration
- Statement of even