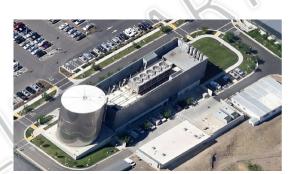

#### Central Plant - Overview

- Completed: August 2005
- Construction Cost: \$27 million
- Awarded: LEED Gold Mar 2007
- Size: ~20,100 GSF
- Thermal Energy Storage (1): 2,000,000 gallons
- Chillers (3): 2 @ ~1,100 tons, 1 @ 1,366tons
- Cooling Towers (5): 1,735 GPM
- Hot Water Boilers (3):
   2 @ 14,650 MBTU/h
   1 @ 8,370 MBTU/h
- Steam Boilers (2): 7,000 MBTU/h
- Reverse Osmosis (RO) system
- Pumps: Ranging from 10hp 100hp on VFD's
- Electrical switch gear with dual 12.47kV feeders from PG&E
- · Diesel Generators (2): 1mW